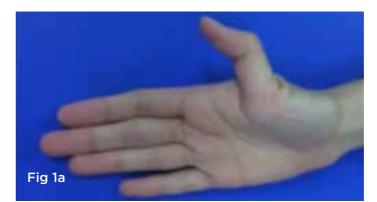

, but still allow flexion movement. This dilemma is seen in patients with:

- gamekeepers / skier's thumb, when flexion is allowed, while maintaining lateral stability.
- first CMC arthritis: for patients who are unable to prevent MCP hyperextension when pinching.
- joint laxity (see case below with unstable thumb and decreased strength).

#### **Solution:**

A simple, lightweight, hygienic Aquatube thumb splint with wire reinforcement. This splint gives stability and simultaneously allows flexion movement of the thumb MCP joint. The splint is inexpensive to fabricate and is well tolerated by patients. I have fabricated this splint for many years and patients find it comfortable and return for replacement splints over time. A step by step approach for making the splint is described here.



Unstable MCP joint of thumb



The application of the thumb splint allows flexion and extension of thumb, and at the same time, maintains stability of the MCP joint during movement as well as prevents hyper extension.



#### Material (Fig 2):

- Aquatube thermoplastic tube 6.4 mm diameter, 20 cm length (Performance Health Art Nr. A96252)
- · Soft velcro loop 1 cm wide, 15 cm long
- Velcro hook, 4 cm
- Paperclip 4,5 5,0 cm
- · Theraputty (can be re-used)
- Rhinestones (Optional)

#### Tools and Equipment (Fig 2):

- Splinting scissors
- Tweezers
- Needle nosed pliers with a wire cutter function
- Tape measure
- Splint bath
- Heat gun
- Sewing machine (for the strap)
- .

#### How to make the splint:

- Use the tape measure to measure around the base of the metacarpal of the thumb, then g