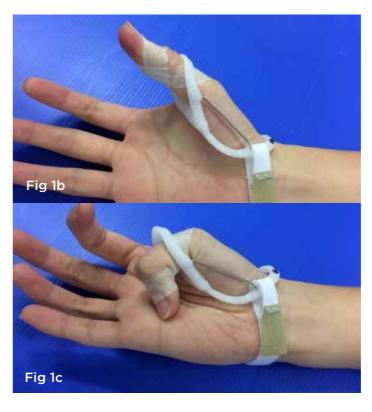

ent. This dilemma is seen in patients with:

- gamekeepers / skier's thumb, when flexion is allowed, while maintaining lateral stability.
- first CMC arthritis: for patients who are unable to prevent MCP hyperextension when pinching.
- joint laxity (see case below with unstable thumb and decreased strength).

#### **Solution:**

A simple, lightweight, hygienic Aquatube thumb splint with wire reinforcement. This splint gives stability and simultaneously allows flexion movement of the thumb MCP joint. The splint is inexpensive to fabricate and is well tolerated by patients. I have fabricated this splint for many years and patients find it comfortable and return for replacement splints over time. A step by step approach for making the splint is described here.



Unstable MCP joint of thumb



The application of the thumb splint allows flexion and extension of thumb, and at the same time, maintains stability of the MCP joint during movement as well as prevents hyper extension.



#### Material (Fig 2):

- Aquatube thermoplastic tube 6.4 mm diameter, 20 cm length (Performance Health Art Nr. A96252)
- · Soft velcro loop 1 cm wide, 15 cm long
- Velcro hook, 4 cm
- Paperclip 4,5 5,0 cm
- · Theraputty (can be re-used)
- Rhinestones (Optional)

#### Tools and Equipment (Fig 2):

- Splinting scissors
- Tweezers
- Needle nosed pliers with a wire cutter function
- Tape measure
- Splint bath
- Heat gun
- Sewing machine (for the strap)
- .

#### How to make the splint:

- Use the tape measure to measure around the base of the metacarpal of the thumb, then go up to the MCP and around the