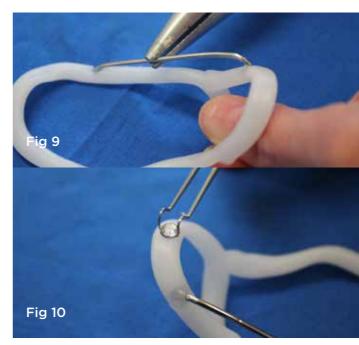

# CONNECTING OUR GLOBAL HAND SURGERY FAMILY

HAND THERAPY

IMPROVING THUMB MCP JOINT STABILITY