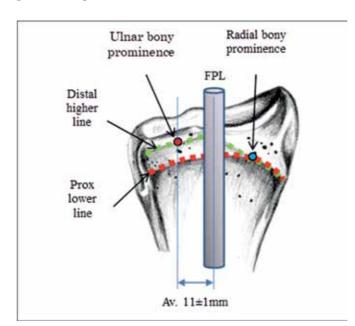

fossa, which is the proximal lower line (red dotted line in Fig. 2). I speculate that the ambiguity of such descriptions has caused the definition of the 'watershed' line to be unclear.

From the results of our investigations, if the 'watershed line' is to serve as a guideline for safe plate placement, the 'watershed line' should be defined as a line corresponding to the merged line in the one-third radial aspect, and a hypothetical line between the proximal and distal lines in the two-thirds ulnar aspect. However, the location of this hypothetical line may vary depending upon particular plate designs and thicknesses (sky blue dotted line in Fig. 2). I believe our study could suggest the anatomic relationship between the 'watershed line' and the bony landmarks line for positioning a VLP.



Fig 1. Bony anatomy of volar distal radius



Fig 2. What is the 'watershed' line?

#### 4. Will you be conducting further research/ publishing further work on this topic? If so, what will it entail?

Many of the causes for the complications of volar locking plate fixation are reported to be based on surgical technical error. One of the reasons for such error is that the operations of most distal radius fractures are generally carried out by young residents or general orthopaedic surgeons, and the surgical technique itself is also increasing in difficulty as the plate instruments become more complex. In order to ensure that the VLP fixation is a safe and secure surgical procedure, we are trying to formulate a standard surgical procedure based on the clinical anatomy of the distal radius,