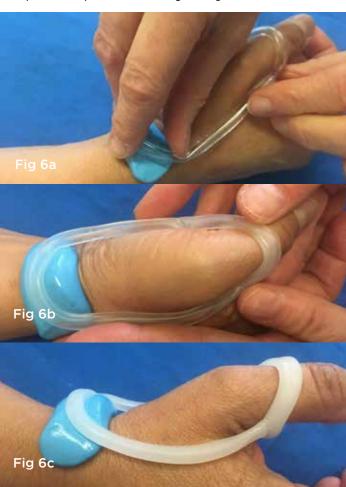

# CONNECTING OUR GLOBAL HAND SURGERY FAMILY

HAND THERAPY

IMPROVING THUMB MCP JOINT STABILITY