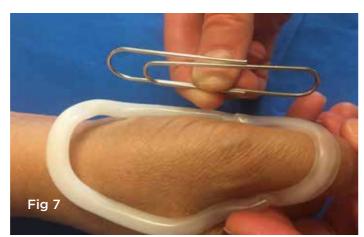

# CONNECTING OUR GLOBAL HAND SURGERY FAMILY

HAND THERAPY

IMPROVING THUMB MCP JOINT STABILITY