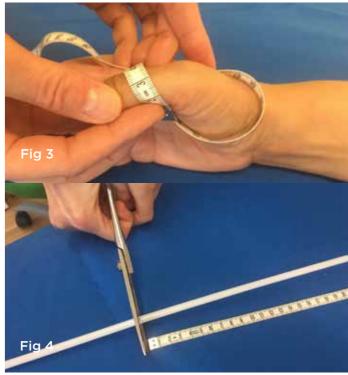

# CONNECTING OUR GLOBAL HAND SURGERY FAMILY

HAND THERAPY

IMPROVING THUMB MCP JOINT STABILITY