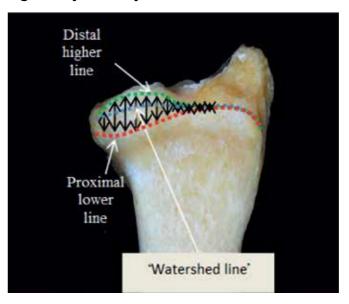

otted line in Fig. 2). I speculate that the ambiguity of such descriptions has caused the definition of the 'watershed' line to be unclear.

From the results of our investigations, if the 'watershed line' is to serve as a guideline for safe plate placement, the 'watershed line' should be defined as a line corresponding to the merged line in the one-third radial aspect, and a hypothetical line between the proximal and distal lines in the two-thirds ulnar aspect. However, the location of this hypothetical line may vary depending upon particular plate designs and thicknesses (sky blue dotted line in Fig. 2). I believe our study could suggest the anatomic relationship between the 'watershed line' and the bony landmarks line for positioning a VLP.



Fig 1. Bony anatomy of volar distal radius



Fig 2. What is the 'watershed' line?

#### 4. Will you be conducting further research/ publishing further work on this topic? If so, what will it entail?

Many of the causes for the complications of volar locking plate fixation are reported to be based on surgical technical error. One of the reasons for such error is that the operations of most distal radius fractures are generally carried out by young residents or general orthopaedic surgeons, and the surgical technique itself is also increasing in difficulty as the plate instruments become more complex. In order to ensure that the VLP fixation is a safe and secure surgical procedure, we are trying to formulate a standard surgical procedure based on the clinical anatomy of the distal radius, just as in knee or hip joint arthroplasty whi