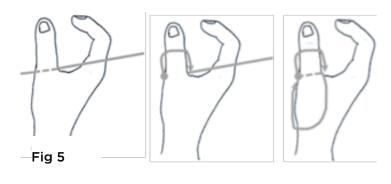

# CONNECTING OUR GLOBAL HAND SURGERY FAMILY

HAND THERAPY

IMPROVING THUMB MCP JOINT STABILITY