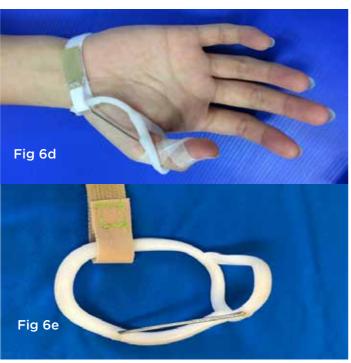

# CONNECTING OUR GLOBAL HAND SURGERY FAMILY

HAND THERAPY

IMPROVING THUMB MCP JOINT STABILITY