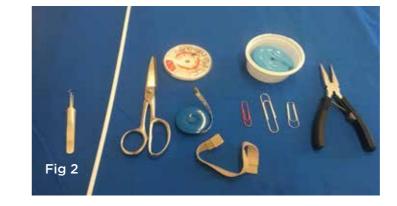

o prevent MCP hyperextension when pinching.
- joint laxity (see case below with unstable thumb and decreased strength).

#### **Solution:**

A simple, lightweight, hygienic Aquatube thumb splint with wire reinforcement. This splint gives stability and simultaneously allows flexion movement of the thumb MCP joint. The splint is inexpensive to fabricate and is well tolerated by patients. I have fabricated this splint for many years and patients find it comfortable and return for replacement splints over time. A step by step approach for making the splint is described here.



Unstable MCP joint of thumb



The application of the thumb splint allows flexion and extension of thumb, and at the same time, maintains stability of the MCP joint during movement as well as prevents hyper extension.



#### Material (Fig 2):

- Aquatube thermoplastic tube 6.4 mm diameter, 20 cm length (Performance Health Art Nr. A96252)
- · Soft velcro loop 1 cm wide, 15 cm long
- Velcro hook, 4 cm
- Paperclip 4,5 5,0 cm
- · Theraputty (can be re-used)
- Rhinestones (Optional)

#### Tools and Equipment (Fig 2):

- Splinting scissors
- Tweezers
- Needle nosed pliers with a wire cutter function
- Tape measure
- Splint bath
- Heat gun
- Sewing machine (for the strap)
- .

#### How to make the splint:

- Use the tape measure to measure around the base of the metacarpal of the thumb, then go up to the MCP and around the proximal phalanx in a figure of 8 pattern (Fig. 3).
- Cut the Aquatube to the length you measured, usually about 20 cm. (Fig. 4).



**Photos: Hans Zuber** 

HAND THERAPY www.ifssh.info May