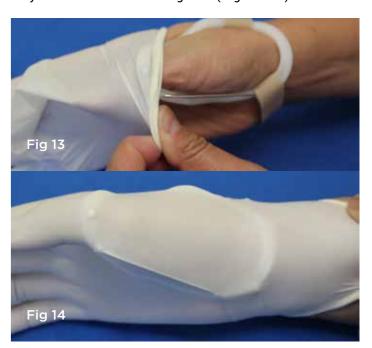

# CONNECTING OUR GLOBAL HAND SURGERY FAMILY

HAND THERAPY

IMPROVING THUMB MCP JOINT STABILITY