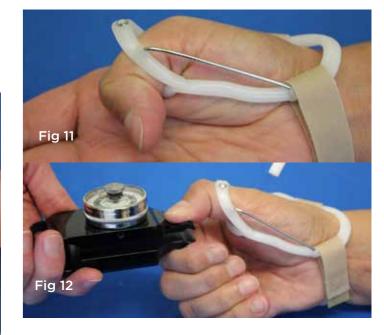

# CONNECTING OUR GLOBAL HAND SURGERY FAMILY

HAND THERAPY

IMPROVING THUMB MCP JOINT STABILITY